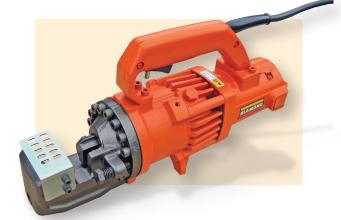

## BN Products-USA, LLC.

3450 Sabin Brown Road • Wickenburg, Arizona 85390 (800) 992-3833 • (928) 684-2813 • www.bnproducts.com

The Original Portable Electric/Hydraulic Rebar Cutter.

The DC-20WH #6 Grade 60 Rebar Cutter

Top-quality manufacturing, long-life alloy tool-steel cutting blocks, safety pressure relief valve, precision-balanced armature, double-insulated electric motor and locking trigger switch.

This portable heavy-duty rebar cutter will safely, efficiently, and cleanly cut rebar up to #6 (3/4") diameter grade 60 rebar. This self-contained electric/hydraulic unit will also cut other items like chain, bolts and rod but is specifically designed for rebar. The DC-20WH is intended for effortless heavy-duty applications on vertical and horizontal rebar cutting applications. This tool would be a great asset for swimming pool, masonry and ICF contractors. The DC-20WH is a cold-cutting shear unlike saws with abrasive blades and cutting torches. There are no sparks or flame and no trailing hoses to snare equipment or worker' feet. The DC-20WH rebar cutter ships complete in a steel carrying case with hydraulic oil and a tool kit. Backed by our BN Products' no-nonsense one (1) year warranty that includes parts & labor.